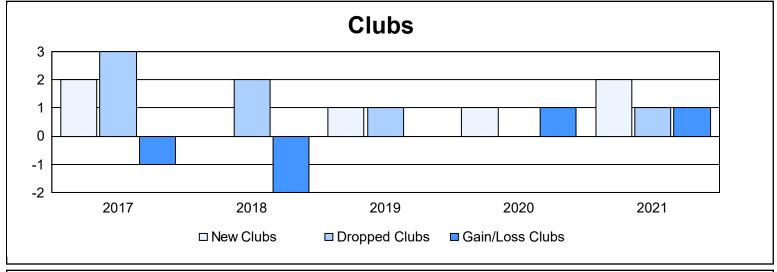

| Year      | New<br>Clubs | Dropped<br>Clubs | Gain/<br>Loss<br>Clubs | New<br>Members | Charter<br>Members | Reinstate<br>Members | Transfer<br>Members | Total<br>Member<br>Added | Total<br>Members<br>Dropped | Gain/<br>Loss<br>Members |
|-----------|--------------|------------------|------------------------|----------------|--------------------|----------------------|---------------------|--------------------------|-----------------------------|--------------------------|
| 2016-2017 | 2            | 3                | -1                     | 367            | 52                 | 1                    | 27                  | 447                      | 414                         | 33                       |
| 2017-2018 | 0            | 2                | -2                     | 329            | 1                  | 9                    | 37                  | 376                      | 516                         | -140                     |
| 2018-2019 | 1            | 1                | 0                      | 368            | 22                 | 3                    | 13                  | 406                      | 327                         | 79                       |
| 2019-2020 | 1            | 0                | 1                      | 333            | 28                 | 4                    | 24                  | 389                      | 350                         | 39                       |
| 2020-2021 | 2            | 1                | 1                      | 196            | 47                 | 1                    | 15                  | 259                      | 294                         | -35                      |
| Average   | 1            | 1                | 0                      | 319            | 30                 | 4                    | 23                  | 375                      | 380                         | -5                       |